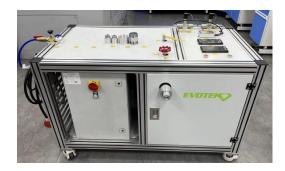

## Filters Laboratory and Test room

Media material check

 Verification of fabrication integrity
(ISO 2942)

Pressure Fatigue test

Differential Pressure VS flow (Air)

# Filters laboratory

Differential Pressure versus flow (ISO 3968)

Element Collapse (ISO 2941)

Static Burst (GB/T20079)