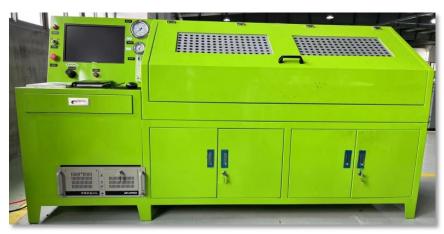

## Quality assurance

Bypass valve characteristics (ISO 3968)

Leakage test (High Pressure Filter)

# **Quality Assurance**

Leakage test (Return Filter)

Leakage test (In-line Filter)