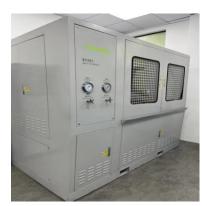

## Filters Laboratory and Test room

Media material check

 Verification of fabrication integrity
(ISO 2942)

Pressure Fatigue test

Differential Pressure VS flow (Air)

# Filters laboratory

Differential Pressure versus flow (ISO 3968)

Element Collapse (ISO 2941)

Static Burst (GB/T20079)

## Quality assurance

Bypass valve characteristics (ISO 3968)

Leakage test (High Pressure Filter)

# **Quality Assurance**

Leakage test (Return Filter)

Leakage test (In-line Filter)