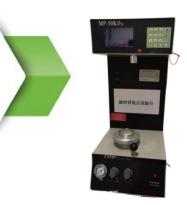

## Filters Laboratory and Test room

Media material check

 Verification of fabrication integrity
(ISO 2942)

Pressure Fatigue test

Differential Pressure VS flow (Air)

# Filters laboratory

Differential Pressure versus flow (ISO 3968)

Element Collapse (ISO 2941)

Static Burst (GB/T20079)