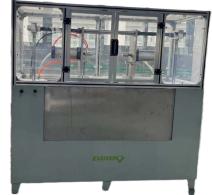

## Filters Laboratory and Test room

Media material check

 Verification of fabrication integrity
(ISO 2942)

Pressure Fatigue test

Differential Pressure VS flow (Air)

# Filters laboratory

Differential Pressure versus flow (ISO 3968)

Element Collapse (ISO 2941)

Static Burst (GB/T20079)