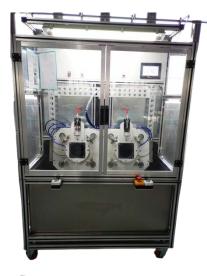

## Filters Laboratory and Test room

Media material check

 Verification of fabrication integrity
(ISO 2942)

Pressure Fatigue test

Differential Pressure VS flow (Air)

# Filters laboratory

Differential Pressure versus flow (ISO 3968)

Element Collapse (ISO 2941)

Static Burst (GB/T20079)

## Quality assurance

Bypass valve characteristics (ISO 3968)

Leakage test (High Pressure Filter)

# **Quality Assurance**

Leakage test (Return Filter)

Leakage test (In-line Filter)