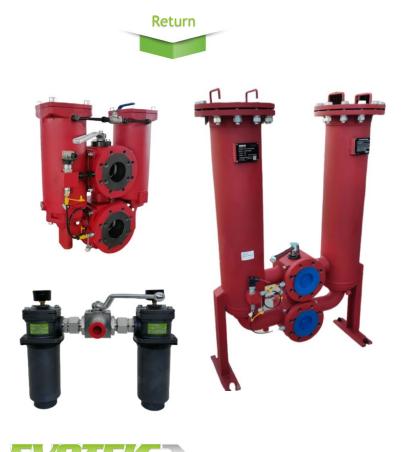

#### **EVOTEK NORTH AMERICA**

Twinsburg – OH

EVOTEK is a group that have been operating in the hydraulic market since more than 25 years in Italy, China, USA and Czech Republic.

Main operations and business activities focus on the development, production and sales of hydraulic filters, elements and power units. We have developed and established complete product series of suction, pressure and return filters for mobile and stationary applications as well as lubrication systems for wind turbines.