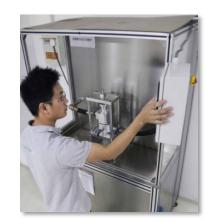

## Filters Laboratory and Test room

Media material check

 Verification of fabrication integrity
(ISO 2942)

Pressure Fatigue test

Differential Pressure VS flow (Air)

# Filters laboratory

Differential Pressure versus flow (ISO 3968)

Element Collapse (ISO 2941)

Static Burst (GB/T20079)