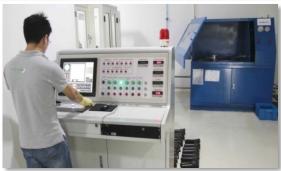

## Quality assurance

Bypass valve characteristics (ISO 3968)

Leakage test (High Pressure Filter)

# **Quality Assurance**

Leakage test (Return Filter)

Leakage test (In-line Filter)