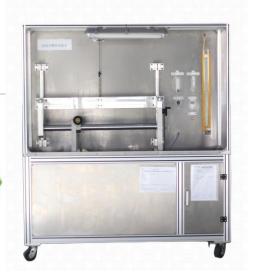

## Filters Laboratory and Test room

Media material check

 Verification of fabrication integrity
(ISO 2942)

Pressure Fatigue test

Differential Pressure VS flow (Air)

# Filters laboratory

Differential Pressure versus flow (ISO 3968)

Element Collapse (ISO 2941)

Static Burst (GB/T20079)

## Quality assurance

Bypass valve characteristics (ISO 3968)

Leakage test (High Pressure Filter)

# **Quality Assurance**

Leakage test (Return Filter)

Leakage test (In-line Filter)